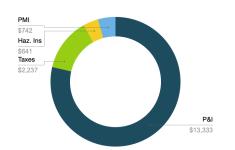

## **30 YEAR FIXED**

(10% Down)

Conventional

\$16,954.58

MONTHLY PAYMENT

| Purchase Price | \$2,199,000 |
|----------------|-------------|
| Down Payment   | \$219,900   |
| Loan Amount    | \$1,979,100 |
| Interest Rate  | 7.125%      |
| APR            | 7.633%      |
| Closing Costs  | \$50,192    |
| Cash to Close  | \$270,092   |
|                |             |

(INCLUDING 10% DOWN PAYMENT)

Total investment over 30 years

\$5,106,155