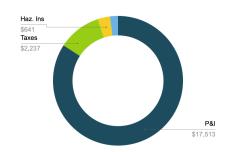

## **15 YEAR FIXED**

(10% Down)

Conventional

\$20,804.41

MONTHLY PAYMENT

| Purchase Price | \$2,199,000 |
|----------------|-------------|
| Down Payment   | \$219,900   |
| Loan Amount    | \$1,979,100 |
| Interest Rate  | 6.75%       |
| APR            | 7.03%       |
| Closing Costs  | \$49,887    |
| Cash to Close  | \$269,787   |

(INCLUDING 10% DOWN PAYMENT)

Total investment over 15 years

\$3,387,637

This estimate is provided for informational purposes only, based upon the above proposed purchase price, type of financing and projected closing date, has been prepared to assist in computing costs. Amounts will vary depending upon differences between actual and estimated repairs that may occur in the transaction, assessments, liens, impound accounts, charges by lenders, escrow companies, title insurers and other service providers and other items. Not all liens may yet have been identified. Neither Broker, Agent nor PalmAgent guarantee, and assumes no responsibility for the accuracy, timeliness, correctness, or completeness of the above information. Any conclusions that users draw from the information presented here are their own and are not to be attributed to the Broker, Agent or PalmAgent. PalmAgent is not a financial institution engaged in mortgage lending and/or loan originations. The interest rates listed are for exemplary purposes only. All numbers are estimates and should be viewed as such. Total monthly payment identified includes PITI (Principal, Interest, Taxes and Insurance). Final numbers should be obtained from your lending institution prior to closing. By signing below client acknowledges that client has read, understands and agrees to this Disclaimer.