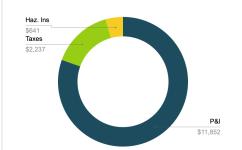

## **30 YEAR FIXED**

(20% Down)

Conventional

\$14,730.92

MONTHLY PAYMENT

| Purchase Price | \$2,199,000 |
|----------------|-------------|
| Down Payment   | \$439,800   |
| Loan Amount    | \$1,759,200 |
| Interest Rate  | 7.125%      |
| APR            | 7.233%      |
| Closing Costs  | \$47,257    |
| Cash to Close  | \$487,057   |
|                |             |

(INCLUDING 20% DOWN PAYMENT)
Total investment over 30 years

\$4,706,606